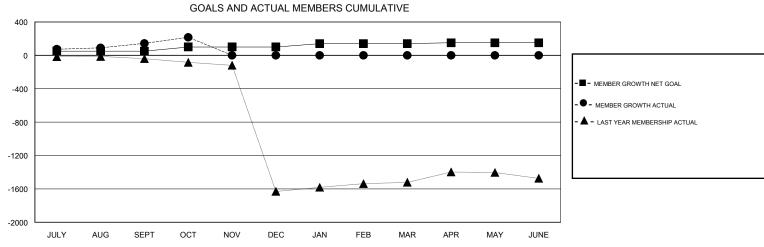

## District 315A1

GMT: LOCATION REP OF BANGLADESH GMT CA

| OWT.          |               |             | OUATION INEL OF B | ,                              |                           |                         | OWIT OA                                            |  |
|---------------|---------------|-------------|-------------------|--------------------------------|---------------------------|-------------------------|----------------------------------------------------|--|
|               | Club          | os          |                   | Members  RESULTS FOR 2019-2020 |                           |                         |                                                    |  |
|               | RESULTS FOR   | R 2019-2020 |                   |                                |                           |                         |                                                    |  |
| QUARTER       | NEW CLUB GOAL | NEW CLUBS   | DROPPED CLUBS     | QUARTER                        | MEMBER GROWTH NET<br>GOAL | MEMBER GROWTH<br>ACTUAL | DROPPED<br>MEMBERS ACTUAL<br>(including transfers) |  |
| JULY/AUG/SEPT | 5             | 5           | 0                 | JULY/AUG/SEPT                  | 50                        | 158                     | 13                                                 |  |
| OCT/NOV/DEC   | 1             | 3           | 0                 | OCT/NOV/DEC                    | 50                        | 104                     | 31                                                 |  |
| JAN/FEB/MAR   | 1             | 0           | 0                 | JAN/FEB/MAR                    | 40                        | 0                       | 0                                                  |  |
| APR/MAY/JUNE  | 0             | 0           | 0                 | APR/MAY/JUNE                   | 10                        | 0                       | 0                                                  |  |