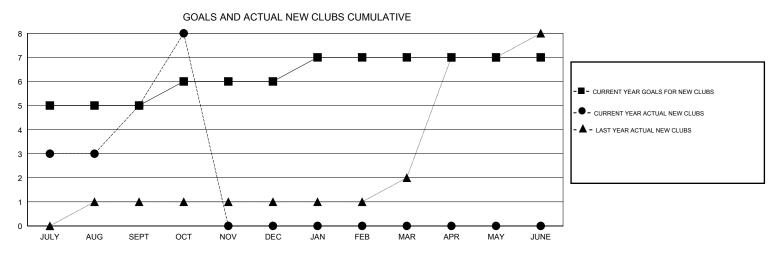

## District 315A1

GMT: LOCATION REP OF BANGLADESH GMT CA

| OWT.          |               |             | OUATION INEL OF B | ,                              |                           |                         | OWIT OA                                            |  |
|---------------|---------------|-------------|-------------------|--------------------------------|---------------------------|-------------------------|----------------------------------------------------|--|
|               | Club          | os          |                   | Members  RESULTS FOR 2019-2020 |                           |                         |                                                    |  |
|               | RESULTS FOR   | R 2019-2020 |                   |                                |                           |                         |                                                    |  |
| QUARTER       | NEW CLUB GOAL | NEW CLUBS   | DROPPED CLUBS     | QUARTER                        | MEMBER GROWTH NET<br>GOAL | MEMBER GROWTH<br>ACTUAL | DROPPED<br>MEMBERS ACTUAL<br>(including transfers) |  |
| JULY/AUG/SEPT | 5             | 5           | 0                 | JULY/AUG/SEPT                  | 50                        | 158                     | 13                                                 |  |
| OCT/NOV/DEC   | 1             | 3           | 0                 | OCT/NOV/DEC                    | 50                        | 104                     | 31                                                 |  |
| JAN/FEB/MAR   | 1             | 0           | 0                 | JAN/FEB/MAR                    | 40                        | 0                       | 0                                                  |  |
| APR/MAY/JUNE  | 0             | 0           | 0                 | APR/MAY/JUNE                   | 10                        | 0                       | 0                                                  |  |